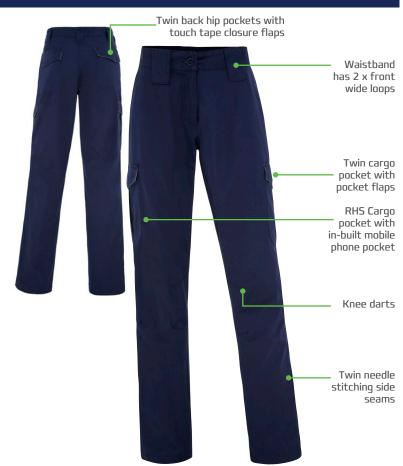

### **FEATURES & BENEFITS**

- Flat front cargo canvas pant
- YKK nylon zipper
- Angled Front side pockets with RHS coin pocket
- Two back patch pockets with touch tape pocket flap closure
- Pocket flap facings in contrast colour
- Twin Cargo patch pockets with angled peak flaps and dart detail
- Right cargo pocket with integrated bellow pocket and has ruler entry at pocket flap
- Angled darts on knee area